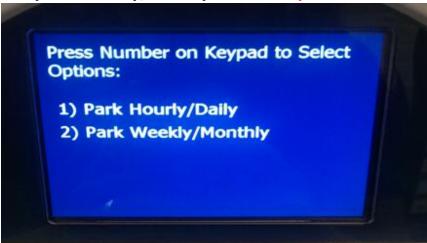

#### **METER INSTRUCTIONS**

- The screen will display the following options:
  - 1) Park Hourly/Daily
  - 2) Park Weekly/Monthly ← Select Option #2

- Next, the screen will display the following options:
  - 1) Purchase Ticket ← Select Option #1
  - 2) Add Time