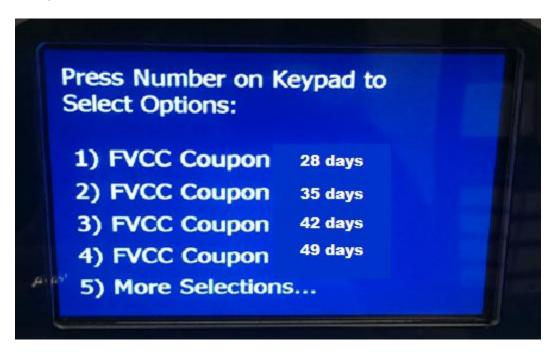

- 1) FVCC Coupon 28 Days
- 2) FVCC Coupon 35 Days
- 3) FVCC Coupon 42 Days
- 4) FVCC Coupon 49 Days
- 5) More Selections.....

Next, the screen will prompt you to "Enter your Coupon Number". Carefully enter your Coupon Number and press "OK" to continue. Each coupon number can only be used once.