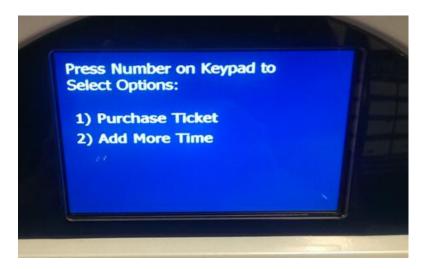

#### **METER INSTRUCTIONS**

- The screen will display the following options:
  - 1) Park Hourly/Daily
  - 2) Park Weekly/Monthly ← Select Option #2

- Next, the screen will display the following options:
  - 1) Purchase Ticket ← Select Option #1
  - 2) Add Time