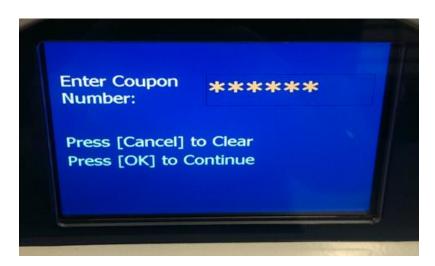

- 1) FVCC Coupon 28 Days
- 2) FVCC Coupon 35 Days
- 3) FVCC Coupon 42 Days
- 4) FVCC Coupon 49 Days
- 5) More Selections.....

Next, the screen will prompt you to "Enter your Coupon Number". Carefully enter your Coupon Number and press "OK" to continue. Each coupon number can only be used once.