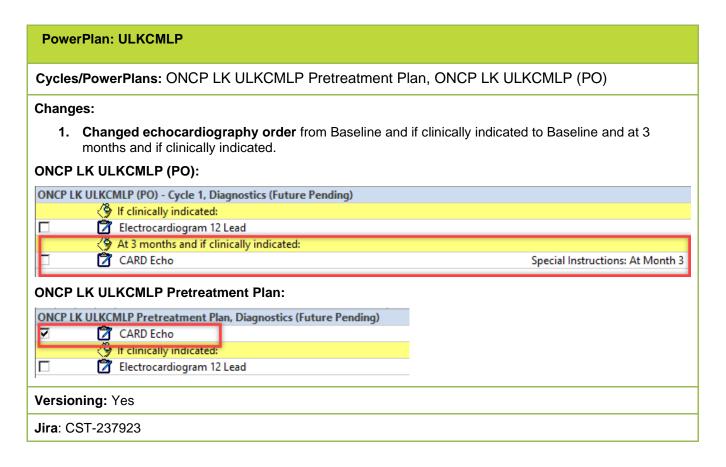

Special Bulletin.

These notification changes are important for Nursing staff, Pharmacy, and Providers to be aware of for their patient's care.

# For Providers:

- For PowerPlans that are versioned: If your patient has already started on a Regimen, when you order the next cycle PowerPlan, a pop up window will appear to indicate a new version is required.
  - Click Yes to accept the new version.
  - o **Do not** use the Copy Forward functionality to ensure that the updates apply.



 IMPORTANT: Any change from the standard treatment regimen (dose modification, addition of pre-med, etc.) in the previous cycle will need to be manually added to the cycle that is being ordered with the new version (see additional documentation regarding versioning



Please see this month's changes below:









# PowerPlan: Protocols containing Fluorouracil and/or Capecitabine

Cycles/PowerPlans: Pretreatment powerplans

#### Changes:

1. Added yellow Clinical Decision Support (CDS) note: DPYD test not required if previously tested, or tolerated fluorouracil or capecitabine



#### List of Affected PowerPlans:

- ONCP BR BRAVCAP Pretreatment Plan
- ONCP GI GIAJCAPOX Pretreatment Plan
- ONCP GI GIFIRINOX Pretreatment Plan
- ONCP GI GIFOLFOX Pretreatment Plan
- ONCP GI GIFFOXB Pretreatment Plan
- ONCP BR BRAVTCAP Pretreatment Plan
- ONCP GI GIAJFFOX Pretreatment Plan
- ONCP GI GICIRB Pretreatment Plan
- ONCP GI GIFFIRB Pretreatment Plan
- ONCP GI GIFOLFIRI Pretreatment Plan
- ONCP GI GIFUC Pretreatment Plan
- ONCP GI GICOXB Pretreatment Plan
- ONCP GI GICAPOX Pretreatment Plan
- ONCP GI GICAP