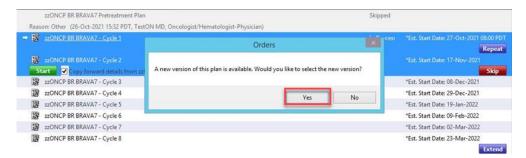

# For Providers:

- For PowerPlans that are versioned: If your patient has already started on a Regimen, when you order the next cycle PowerPlan, a pop up window will appear to indicate a new version is required.
  - Click Yes to accept the new version.
  - o **Do not** use the Copy Forward functionality to ensure that the updates apply.

 IMPORTANT: Any change from the standard treatment regimen (dose modification, addition of pre-med, etc.) in the previous cycle will need to be manually added to the cycle that is being ordered with the new version (see additional documentation regarding versioning