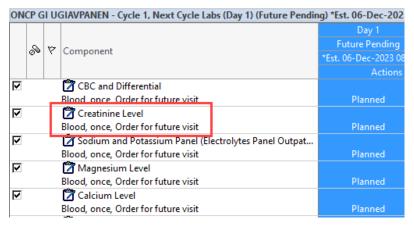

### Changes:

1. Added Creatinine Level to Next Cycle Labs phase

Versioning: Yes

Jira: CST-237905