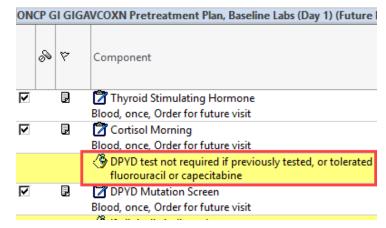

#### Changes:

1. Added yellow Clinical Decision Support (CDS) note: DPYD test not required if previously tested, or tolerated fluorouracil or capecitabine

#### List of Affected PowerPlans:

- ONCP BR BRAVCAP Pretreatment Plan
- ONCP GI GIAJCAPOX Pretreatment Plan
- ONCP GI GIFIRINOX Pretreatment Plan
- ONCP GI GIFOLFOX Pretreatment Plan
- ONCP GI GIFFOXB Pretreatment Plan
- ONCP BR BRAVTCAP Pretreatment Plan
- ONCP GI GIAJFFOX Pretreatment Plan
- ONCP GI GICIRB Pretreatment Plan
- ONCP GI GIFFIRB Pretreatment Plan
- ONCP GI GIFOLFIRI Pretreatment Plan
- ONCP GI GIFUC Pretreatment Plan
- ONCP GI GICOXB Pretreatment Plan
- ONCP GI GICAPOX Pretreatment Plan
- ONCP GI GICAPIRI Pretreatment Plan
- ONCP HN HNNAVFUFA Pretreatment Plan
- ONCP HN HNSAVFAC Pretreatment Plan
- ONCP GI GIGFOLFIRI Pretreatment Plan
- ONCP GI GIPAJGCAP Pretreatment Plan
- ONCP GI GIRAJCOX Pretreatment Plan
- ONCP GI GIGECC Pretreatment Plan
- ONCP HN HNAVFUP Pretreatment Plan
- ONCP HN HNAVFUFA Pretreatment Plan
- ONCP GI GIGAVCC Pretreatment Plan
- ONCP GI GIRAJFFOX Pretreatment Plan
- ONCP GI GIRCRT Pretreatment Plan