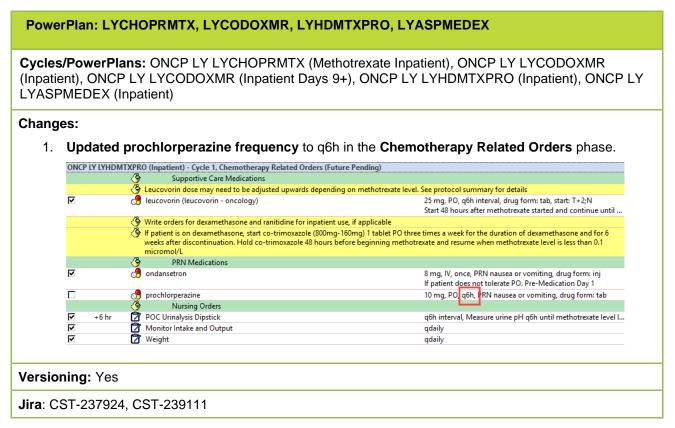

pecial Bulletin.

These notification changes are important for Nursing staff, Pharmacy, and Providers to be aware of for their patient's care.

# For Providers:

- For PowerPlans that are versioned: If your patient has already started on a Regimen, when you order the next cycle PowerPlan, a pop up window will appear to indicate a new version is required.
  - Click Yes to accept the new version.
  - o **Do not** use the Copy Forward functionality to ensure that the updates apply.



 IMPORTANT: Any change from the standard treatment regimen (dose modification, addition of pre-med, etc.) in the previous cycle will need to be manually added to the cycle that is being ordered with the new version (see additional documentation regarding versioning



Please see this month's changes below:









# PowerPlan: Protocols containing Fluorouracil and/or Capecitabine

Cycles/PowerPlans: Pretreatment powerplans

#### Changes:

1. Added yellow Clinical Decision Support (CDS) note: DPYD test not required if previously tested, or tolerated fluorouracil or capecitabine



#### List of Affected PowerPlans:

- ONCP BR BRAVCAP Pretreatment Plan
- ONCP GI GIAJCAPOX Pretreatment Plan
- ONCP GI GIFIRINOX Pretreatment Plan
- ONCP GI GIFOLFOX Pretreatment Plan
- ONCP GI GIFFOXB Pretreatment Plan
- ONCP BR BRAVTCAP Pretreatment Plan
- ONCP GI GIAJFFOX Pretreatment Plan
- ONCP GI GICIRB Pretreatment Plan
- ONCP GI GIFFIRB Pretreatment Plan
- ONCP GI GIFOLFIRI Pretreatment Plan
- ONCP GI GIFUC Pretreatment Plan
- ONCP GI GICOXB Pretreatment Plan
- ONCP GI GICAPOX Pretreatment Plan
- ONCP GI GICAPIR