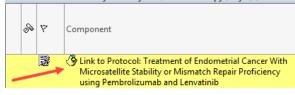

#### Changes:

 Updated the Regimen description and PowerPlan link to protocol note to Treatment of Endometrial Cancer With Microsatellite Stability or Mismatch Repair Proficiency using Pembrolizumab and Lenvatinib

#### ONC GO GOENDAVPL (Pending)

→ Hide additional details

Regimen description: Treatment of Endometrial Cancer With Microsatellite Stability or Mismatch Repair Proficiency using Pembrolizumab and Lenvatinib