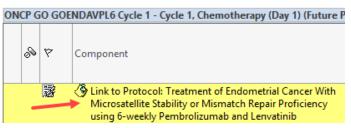

#### Changes:

 Updated the Regimen description and PowerPlan link to protocol note to Treatment of Endometrial Cancer With Microsatellite Stability or Mismatch Repair Proficiency using Pembrolizumab and Lenvatinib

#### ONC GO GOENDAVPL (Pending)

→ Hide additional details

Regimen description: Treatment of Endometrial Cancer With Microsatellite Stability or Mismatch Repair Proficiency using Pembrolizumab and Lenvatinib