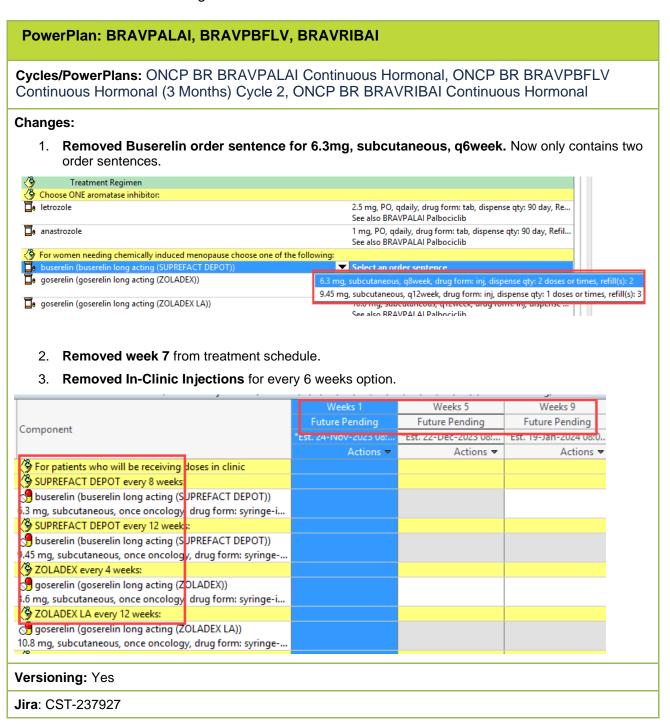

ia Special Bulletin.

These notification changes are important for Nursing staff, Pharmacy, and Providers to be aware of for their patient's care.

# For Providers:

- For PowerPlans that are versioned: If your patient has already started on a Regimen, when you order the next cycle PowerPlan, a pop up window will appear to indicate a new version is required.
  - Click Yes to accept the new version.
  - o **Do not** use the Copy Forward functionality to ensure that the updates apply.



 IMPORTANT: Any change from the standard treatment regimen (dose modification, addition of pre-med, etc.) in the previous cycle will need to be manually added to the cycle that is being ordered with the new version (see additional documentation regarding versioning



Please see this month's changes below:









# PowerPlan: Protocols containing Fluorouracil and/or Capecitabine

Cycles/PowerPlans: Pretreatment powerplans

#### Changes:

1. Added yellow Clinical Decision Support (CDS) note: DPYD test not required if previously tested, or tolerated fluorouracil or capecitabine



#### List of Affected PowerPlans:

- ONCP BR BRAVCAP Pretreatment Plan
- ONCP GI GIAJCAPOX Pretreatment Plan
- ONCP GI GIFIRINOX Pretreatment Plan
- ONCP GI GIFOLFOX Pretreatment Plan
- ONCP GI GIFFOXB Pretreatment Plan
- ONCP BR BRAVTCAP Pretreatment Plan
- ONCP GI GIAJFFOX Pretreatment Plan
- ONCP GI GICIRB Pretreatment Plan
- ONCP GI GIFFIRB Pretreatment Plan
- ONCP GI GIFOLFIRI Pretreatment Plan
- ONCP GI GIFUC Pretreatment Plan
- ONCP GI GICOXB Pretreatment Plan
- ONCP GI GICAPOX Pretreatment Plan
- ONCP GI GIC