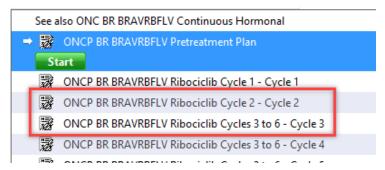

3. Cycles 2 to 6 has been renamed to Cycles 3 to 6

4. Cycle 2 plan has been created

5. Cycles 7+: pre-chemo metrics have been changed to within 96 hours