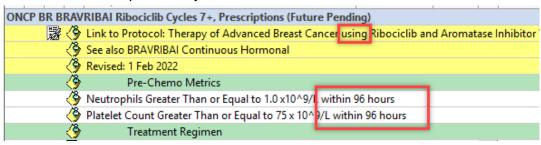

3. Cycle 2: Day 15 lab has been made optional, Day 22 lab has been added

4. Cycles 7+: pre-chemo metrics have been changed to within 96 hours

| ONCP BR BRAVRIBAI Ribociclib Cycles 7+, Prescriptions (Future Pending)                           |                     |   |
|--------------------------------------------------------------------------------------------------|---------------------|---|
| 🔯 今 Link to Protocol: Therapy of Advanced Breast Cancer using Ribociclib and Aromatase Inhibitor |                     |   |
| See also BRAVRIBAI Continuous Hormonal                                                           |                     |   |
| Revised: 1 Feb 2022                                                                              |                     |   |
| Pre-Chemo Metrics                                                                                |                     |   |
| Neutrophils Greater Than or Equal to 1.0 x10^9/l                                                 | within 96 hours     |   |
| Platelet Count Greater Than or Equal to 75 x 10^                                                 | )/L within 96 hours |   |
| 🅞 Treatment Regimen                                                                              |                     |   |
| <del>-</del>                                                                                     |                     | - |