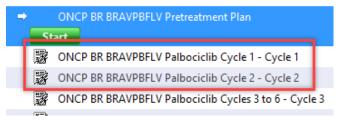

### **BRAVPALAI, BRAVBFLV:**

- 1. Cycles 1 and 2 has been renamed to Cycle 1
  - o An optional day 22 CBC has been added

2. Cycle 2 plan has been created

See also BRAVPALAI Continuous Hormonal

See also ONC BR BRAVPBFLV Continuous Hormonal