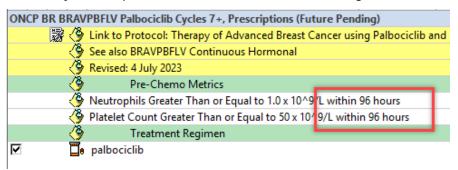

| Planned                |

Versioning: Yes

Jira: CST-220358

### PowerPlan: BRAVPALAI, BRAVPBFLV, BRAVRBFLV, BRAVRIBAI

Cycles/PowerPlans: All Palbociclib & Ribociclib PowerPlans

#### Changes:

### **BRAVPALAI, BRAVBFLV:**

- 1. Cycles 1 and 2 has been renamed to Cycle 1
  - o An optional day 22 CBC has been added



2. Cycle 2 plan has been created

See also BRAVPALAI Continuous Hormonal



See also ONC BR BRAVPBFLV Continuous Hormonal



3. Cycles 1-2: Yellow banner May proceed with doses as written if on Day 1 and Day 15 (if ordered): has been added above the pre-chemo metrics







4. Cycles 3-6: Yellow banner May proceed with doses as written if on Day 1 if: has been added above the pre-chemo metrics



5. Cycle 7+: pre-chemo metrics have been changed to within 96 hours



#### **BRAVRBFLV**

1. Cycles 1-2: Yellow banner May proceed with doses as written if on Day 1 and Day 15 (if ordered): has been added above the pre-chemo metrics



2. Cycles 3-6: Yellow banner **May proceed with doses as written if on Day 1 if:** has been added below the prechemo metrics



3. Cycles 2 to 6 has been renamed to Cycles 3 to 6





4. Cycle 2 plan has been created



5. Cycles 7+: pre-chemo metrics have been changed to within 96 hours



#### **BRAVRIBAI:**

- 1. Using in the protocol description has been uncapitalized
- 2. Cycle 1:
  - A yellow banner May proceed with doses as written if on Day 1 and Day 15 (if ordered): has been added above the pre-chemo metrics
  - o An optional day 22 lab has been added





| ONCP BR BRAVRIBAI Ribociclib Cycle 1 - Cycle 1, Labs (Day