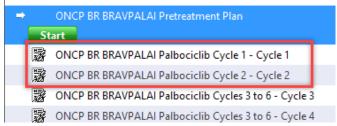

### **BRAVPALAI, BRAVBFLV:**

- 1. Cycles 1 and 2 has been renamed to Cycle 1
  - o An optional day 22 CBC has been added

2. Cycle 2 plan has been created

See also BRAVPALAI Continuous Hormonal

See also ONC BR BRAVPBFLV Continuous Hormonal