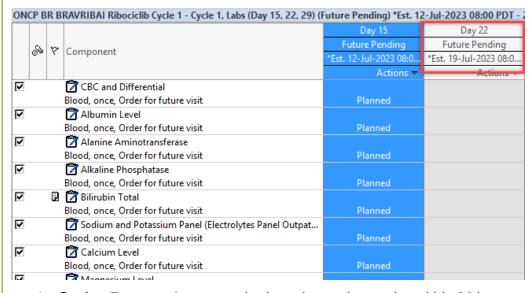

#### **BRAVRIBAI:**

- 1. Using in the protocol description has been uncapitalized
- 2. Cycle 1:
  - A yellow banner May proceed with doses as written if on Day 1 and Day 15 (if ordered): has been added above the pre-chemo metrics
  - o An optional day 22 lab has been added

| ONCP BR BRAVRIBAI Ribociclib Cycle 1 - Cycle 1, Labs (Day 15, 22, 29) (Future Pending) *Est. 12-Jul-2023 08:00 PDT - 2 |       |           |                                                       |                        |                        |
|------------------------------------------------------------------------------------------------------------------------|-------|-----------|-------------------------------------------------------|------------------------|------------------------|
|                                                                                                                        |       |           |                                                       | Day 15                 | Day 22                 |
|                                                                                                                        | 8 8   | 7         | C                                                     | Future Pending         | Future Pending         |
|                                                                                                                        | O   K |           | Component                                             | *Est. 12-Jul-2023 08:0 | *Est. 19-Jul-2023 08:0 |
|                                                                                                                        |       | Actions ▼ |                                                       | Actions                |                        |
| 哮                                                                                                                      |       |           | CBC and Differential                                  |                        |                        |
|                                                                                                                        |       |           | Blood, once, Order for future visit                   | Planned                |                        |
| ☑                                                                                                                      |       |           | Albumin Level                                         |                        |                        |
|                                                                                                                        |       |           | Blood, once, Order for future visit                   | Planned                |                        |
| ☑                                                                                                                      |       |           | Alanine Aminotransferase                              |                        |                        |
|                                                                                                                        |       |           | Blood, once, Order for future visit                   | Planned                |                        |
| ☑                                                                                                                      |       |           | 才 Alkaline Phosphatase                                |                        |                        |
|                                                                                                                        |       |           | Blood, once, Order for future visit                   | Planned                |                        |
| ☑                                                                                                                      |       | 3         | 🛱 Bilirubin Total                                     |                        |                        |
|                                                                                                                        |       |           | Blood, once, Order for future visit                   | Planned                |                        |
| 哮                                                                                                                      |       |           | Sodium and Potassium Panel (Electrolytes Panel Outpat |                        |                        |
|                                                                                                                        |       |           | Blood, once, Order for future visit                   | Planned                |                        |
| 哮                                                                                                                      |       |           | 🗖 Calcium Level                                       |                        |                        |
|                                                                                                                        |       |           | Blood, once, Order for future visit                   | Planned                |                        |
|                                                                                                                        |       |           | Magnesium Lovel                                       |                        |                        |

3. Cycle 2: Day 15 lab has been made optional, Day 22 lab has been added

4. Cycles 7+: pre-chemo metrics have been changed to within 96 hours

| ONCP BR BRAVRIBAI Ribociclib Cycles 7+, Prescriptions (Future Pending)                           |                     |   |
|--------------------------------------------------------------------------------------------------|---------------------|---|
| 🔯 今 Link to Protocol: Therapy of Advanced Breast Cancer using Ribociclib and Aromatase Inhibitor |                     |   |
| See also BRAVRIBAI Continuous Hormonal                                                           |                     |   |
| Revised: 1 Feb 2022                                                                              |                     |   |
| Pre-Chemo Metrics                                                                                |                     |   |
| Neutrophils Greater Than or Equal to 1.0 x10^9/l                                                 | within 96 hours     |   |
| Platelet Count Greater Than or Equal to 75 x 10^                                                 | )/L within 96 hours |   |
| 🅞 Treatment Regimen                                                                              |                     |   |
| <del>-</del>                                                                                     |                     | - |