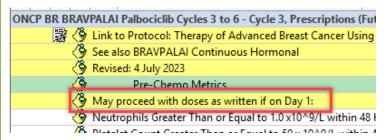

3. Cycles 1-2: Yellow banner May proceed with doses as written if on Day 1 and Day 15 (if ordered): has been added above the pre-chemo metrics

4. Cycles 3-6: Yellow banner May proceed with doses as written if on Day 1 if: has been added above the pre-chemo metrics