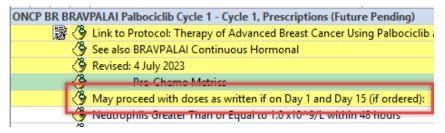

3. Cycles 1-2: Yellow banner May proceed with doses as written if on Day 1 and Day 15 (if ordered): has been added above the pre-chemo metrics

4. Cycles 3-6: Yellow banner May proceed with doses as written if on Day 1 if: has been added above the pre-chemo metrics