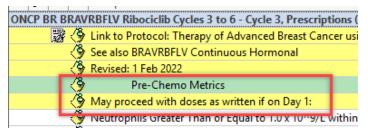

#### **BRAVRBFLV**

1. Cycles 1-2: Yellow banner May proceed with doses as written if on Day 1 and Day 15 (if ordered): has been added above the pre-chemo metrics

2. Cycles 3-6: Yellow banner **May proceed with doses as written if on Day 1 if:** has been added below the prechemo metrics