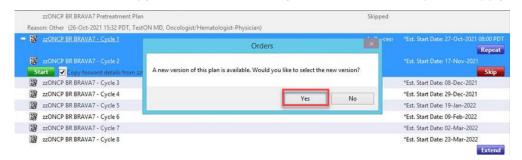

## For Providers:

- For PowerPlans that are versioned: If your patient has already started on a Regimen, when you
  order the next cycle PowerPlan, a pop up window will appear to indicate a new version is
  required.
  - Click Yes to accept the new version.
  - o **Do not** use the Copy Forward functionality to ensure that the updates apply.

IMPORTANT: Any change from the standard treatment regimen (dose modification, addition of
pre-med, etc.) in the previous cycle will need to be manually added to the cycle that is being
ordered with the new version (see additional documentation regarding versioning