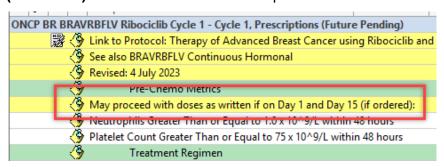

#### **BRAVRBFLV**

1. Cycles 1-2: Yellow banner May proceed with doses as written if on Day 1 and Day 15 (if ordered): has been added above the pre-chemo metrics

2. Cycles 3-6: Yellow banner **May proceed with doses as written if on Day 1 if:** has been added below the prechemo metrics