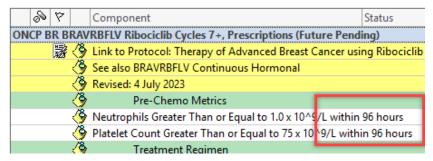

3. Cycles 2 to 6 has been renamed to Cycles 3 to 6

4. Cycle 2 plan has been created

5. Cycles 7+: pre-chemo metrics have been changed to within 96 hours