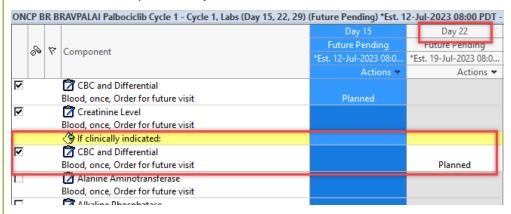

### **BRAVPALAI, BRAVBFLV:**

- 1. Cycles 1 and 2 has been renamed to Cycle 1
  - o An optional day 22 CBC has been added

2. Cycle 2 plan has been created

See also BRAVPALAI Continuous Hormonal

See also ONC BR BRAVPBFLV Continuous Hormonal